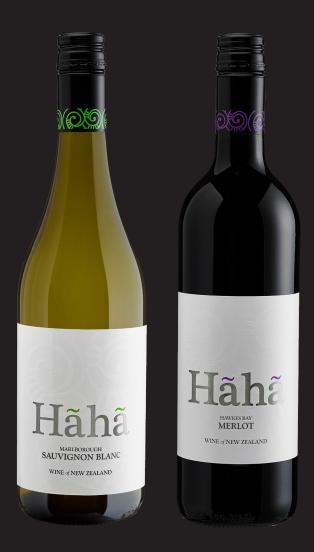

# Hãhã 2018 Marlborough Sauvignon Blanc

A burst of concentrated elderflower and passionfruit flavours leads to superb fruit richness, a long textural mouth feel and lime zest finish.

"Intensely aromatic on the nose followed by a succulent palate that is generously expressed and lively. The wine offers terrific fruit purity and youthful charm, leading to a lengthy tasty finish. Highly enjoyable."